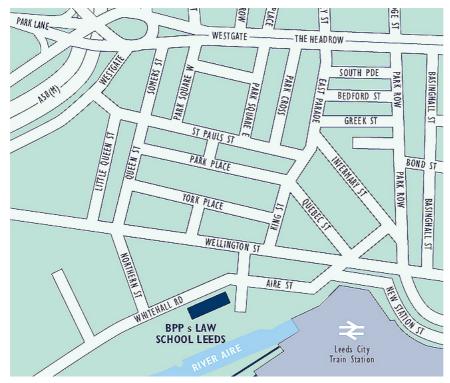

### From the M1 Southbound

Follow the M1 to Leeds, and take the right hand lane signposted for Leeds City Centre (this becomes the M621). Exit the M621 at junction 3, following the signs for the city centre and Train Station. Pass under the railway bridge (New Station Street) keeping in the inside lane and enter Leeds City Square. You will pass the Queens Hotel on your left, take the first left immediately after the hotel, and turn right at the mini roundabout onto Aire Street. Follow the road down to the traffic lights, go straight ahead and BPP's Leeds Law School is immediately on your left. There is no onsite parking, so we recommend you park in the Whitehall Road and Monk Bridge Car Parks located a few hundred meters further along Whitehall road, which will be on your left hand side.

## From the M62 Eastbound

Exit the M62 at junction 27 to the M621. Exit the M621 at junction 2 (signposted Harrogate, York and Skipton) and after a few hundred metres you will approach a roundabout; take third exit to the city centre and join the inner ring road. Follow the signs to the Train Station and you will arrive on Wellington Street. Turn right onto Northern Street, then right onto Whitehall Road to park at the Whitehall Road or Monk Bridge car parks. From the car park, if you walk back up Whitehall Road towards Northern Street, you will see our Law School on your right immediately after the Novotel hotel.

# **BY BUS**

There are a number of bus services in Leeds that pass through the Infirmary Street terminus and Park Row, located just a few minutes walk from our Law School (see enclosed map). These are operated by the following companies who can be contacted on for timetables and general information: